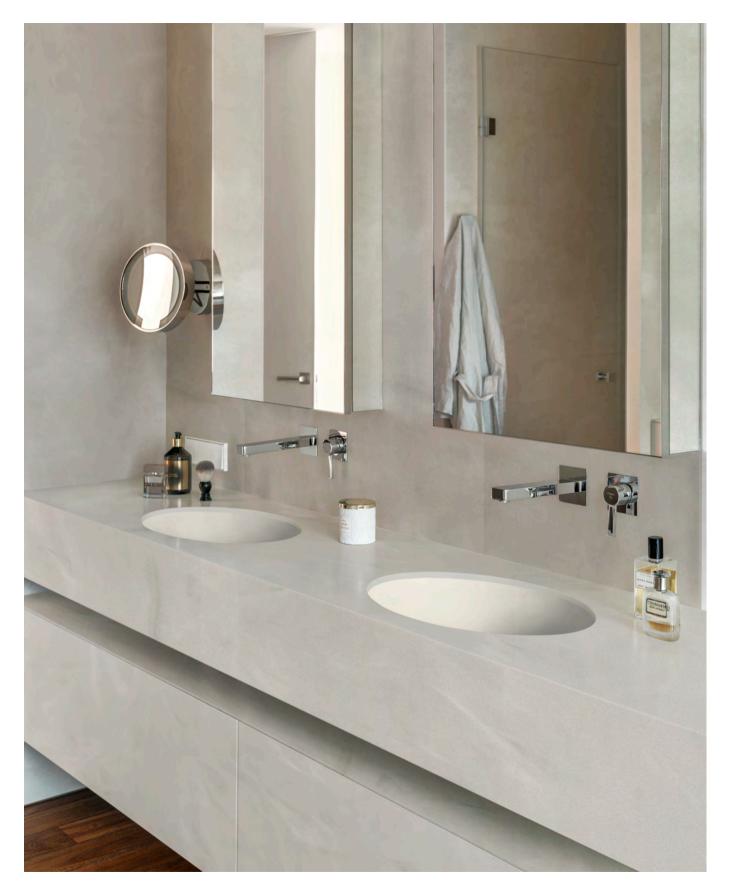

Corian<sup>®</sup> Solid Surface can be used to create seamless designs like cove backsplashes, which have no rims to trap dirt and are easy to clean. Solid Surface is the only major surfacing material that can be thermoformed, shaped and carved for any space, and it's repairable too. Perfect for residential designs, such as bath vanities, showers, kitchens, and laundry rooms. Each new aesthetic offers the chance to rethink modern living and live everyday extraordinarily.

The collection includes Cararras, well defined veining patterns inspired by eternal marble stone, Artistas, tone on tone smooth veining set in a neutral background, and Sparkling Granita, translucent grinds and subtle sparkles.