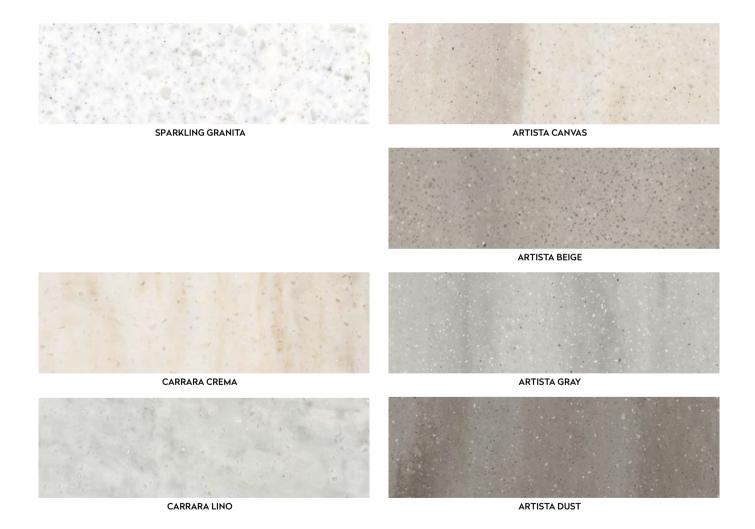

The collection includes Cararras, well defined veining patterns inspired by eternal marble stone, Artistas, tone on tone smooth veining set in a neutral background, and Sparkling Granita, translucent grinds and subtle sparkles.