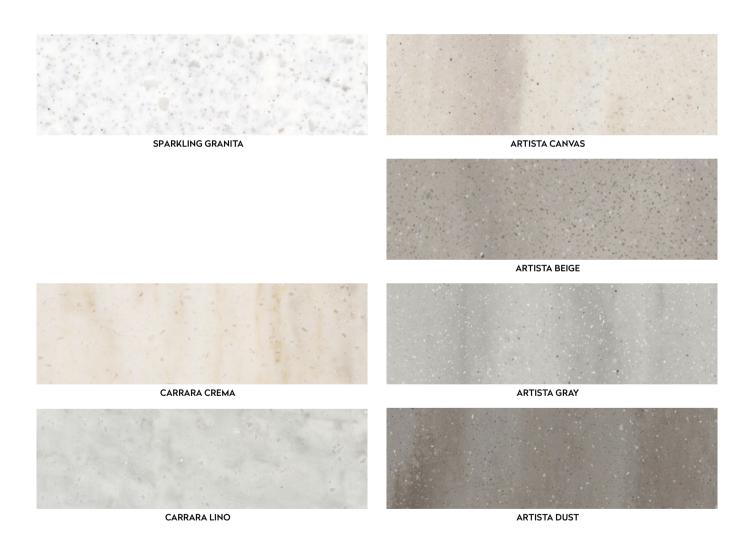

## CORIAN® SOLID SURFACE NEW AESTHETICS

NEW LOOKS, COMBINED WITH THE POWERFUL QUALITIES OF CORIAN® SOLID SURFACE, HAVE BEEN CREATED FOR DAZZLING OPTIONS. CARRARA, ARTISTA AND SPARKLING GRANITA TAKE DESIGN IN UNIQUE NEW DIRECTIONS, ENCOMPASSING HIGH PERFORMANCE AND HIGH-LEVEL BEAUTY.

Perfect for everything from inviting customer-centric spaces for healthcare and food service to contemporary interiors, the collection places design, hygiene, and sustainability at the heart of the conversation. Combined with the high-performance features of an advanced surface, each new aesthetic offers the chance to rethink modern living and live everyday extraordinarily.