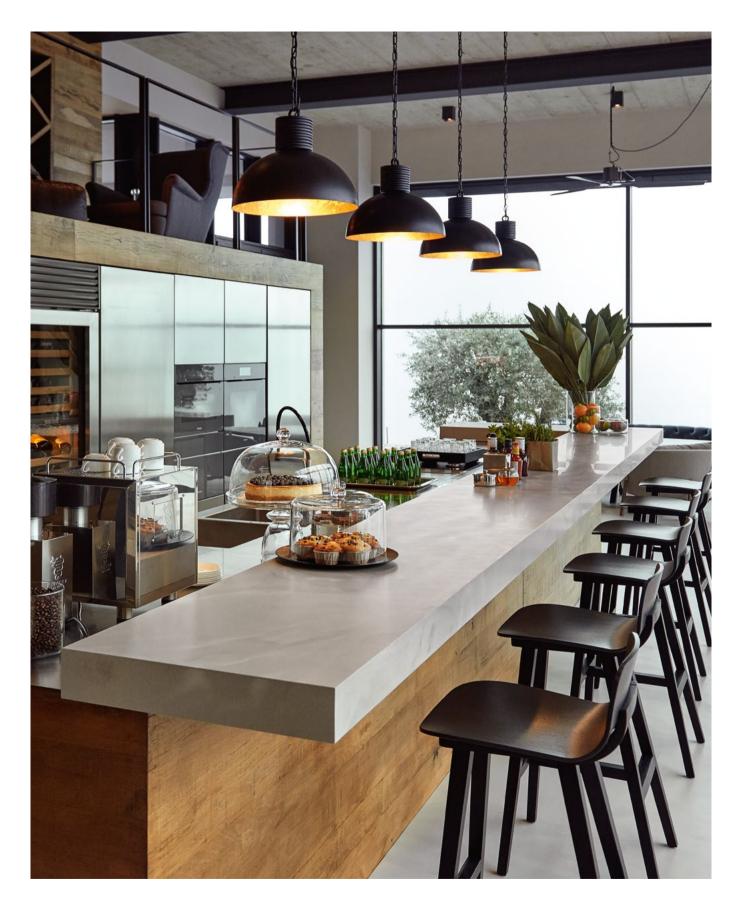

## CORIAN® SOLID SURFACE NEW AESTHETICS

NEW LOOKS, COMBINED WITH THE POWERFUL QUALITIES OF CORIAN® SOLID SURFACE, HAVE BEEN CREATED FOR DAZZLING OPTIONS. CARRARA, ARTISTA AND SPARKLING GRANITA TAKE DESIGN IN UNIQUE NEW DIRECTIONS, ENCOMPASSING HIGH PERFORMANCE AND HIGH-LEVEL BEAUTY.

Perfect for everything from inviting customer-centric spaces for healthcare and food service to contemporary interiors, the collection places design, hygiene, and sustainability at the heart of the conversation. Combined with the high-performance features of an advanced surface, each new aesthetic offers the chance to rethink modern living and live everyday extraordinarily.