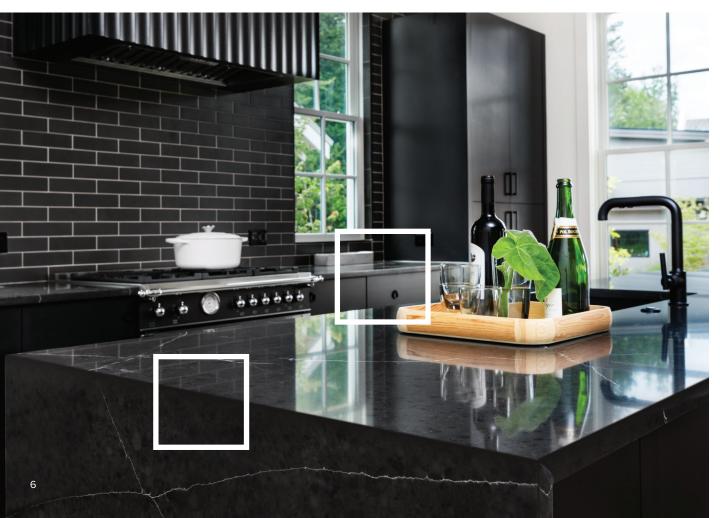

#### EASY-TO-MAINTAIN

Simple cleanup with soap and water provides easy, care-free maintenance.

Non-porous and non-absorbent surfaces inhibit the growth of mold and bacteria.



#### DURABLE

Highly resistant to abrasions and scratches for long-lasting beauty.



#### ECO-FRIENDLY

Wilsonart® Quartz has achieved UL GREENGUARD Gold Certification for low chemical emissions.







# Versatile and resilient surfaces.

This elegant and resilient material creates a sense of calm and comfort while standing up to daily use. Inspired by nature and designed to perform, Wilsonart's Quartz designs provide a thoughtful framework to develop your own narrative—your own personal reprieve—meeting a growing demand for a connection to nature, mindfulness, and wellness.

COUNTERTOP | ENCHANTED ROCK Q4041



### FULL SLABS

RIVER GLEN Q4053



GRAYTON BEACH Q4039



CALACATTA VOLEGNO Q4057



QUARRY CLIFF Q4040



HAMOA Q4045



ENCHANTED ROCK Q4041





## Inspiration lives here.

See the natural beauty of Wilsonart® by visiting www.wilsonart.com/athome.

Contact your Wilsonart Representative for more information by visiting www.wilsonart.com/find-a-rep.



2501 Wilsonart Drive P.O. Box 6110 Temple, TX 76503-6110

Wilsonart.com | 800.433.3222 ©2020 Wilsonart LLC

Digital representation may vary from product.
Please see actual sample for more accurate color and composition.

BRR0345-20