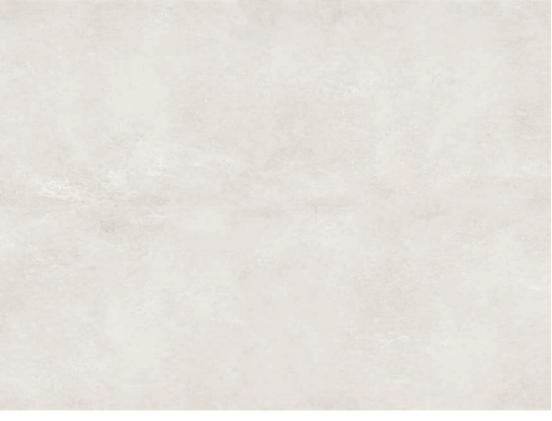

### ARCTIC DRIFT

With its varied shades of cool white and grey, Arctic Drift takes on a soft, windswept appearance. Reminiscent of ice delicately carved by the elements, its subtle movement offers tranquil, complementary style to a range of interiors.