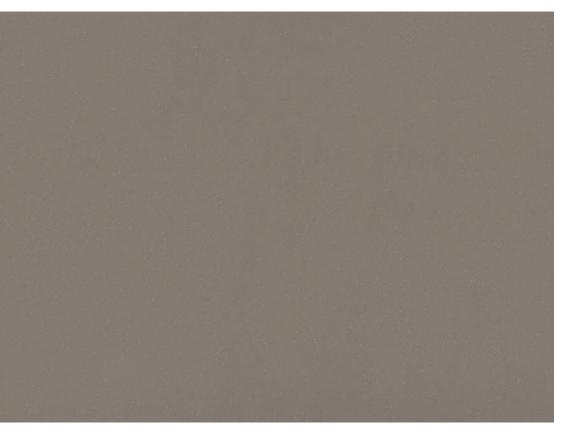

### MINK CONCRETE

A hint of fine pearl glimmer uplifts this browngrey design, adding life to a spectrum of spaces. The earthiness of Mink Concrete brings a reposed effect with quiet — yet undeniable — style.

924855