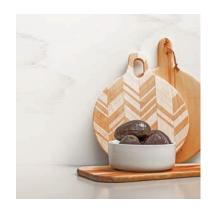

# The Crafted Collection

The Crafted Collection from Wilsonart® Solid
Surface brings the natural appeal and prestige of
marble design into your home. From the soft veins
inspired by Carrara marble to the bold, rare beauty
of Calacatta stone and the high-contrast allure of
Statuario marble, this selection offers intriguing and
unique expressions to make your vision come to life.

# Carrara Emporio

Characterized by bright tones and feathery veins of grey, Carrara stone originates in the mountains of Italy. The Crafted Collection's Carrara Emporio is inspired by this stone, with its foggy veins of cool grey and its bright, translucent background. This design will add comfort and softness to your interior.