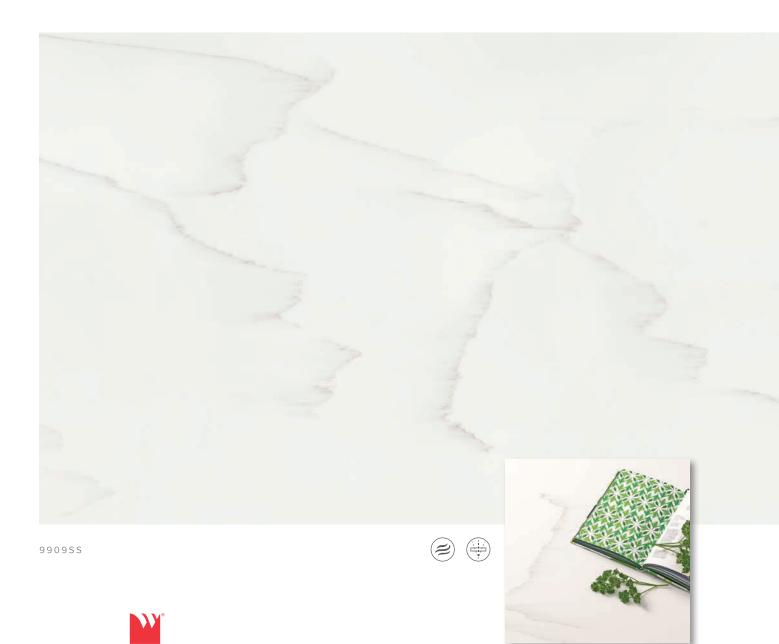

### A S P E N Q U A R T Z I T E

The fragmented effect of bright quartzite is captured in Aspen Quartzite. A soft, slightly warm background offsets bright, powder-like detailing to provide an instant refresh and quiet calm to home design.

9245SS