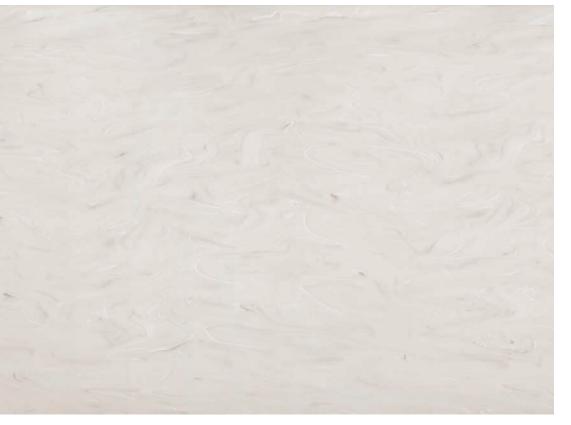

### MINK CONCRETE

A hint of fine pearl glimmer uplifts this browngrey design, adding life to a spectrum of spaces. The earthiness of Mink Concrete brings a reposed effect with quiet — yet undeniable — style.

924855