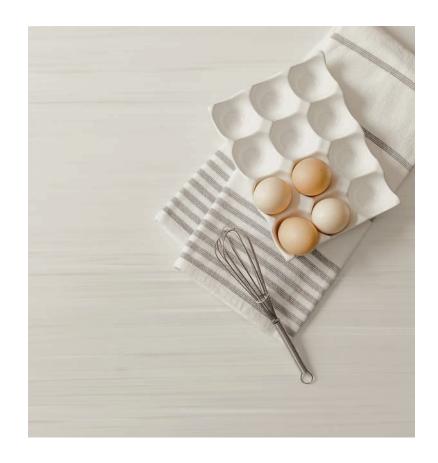

### R E L A X E D W H I T E

Unwind and breathe easy with the encouragement of soft color. Relaxed White lives up to its name with a touch of warmth and the refreshing subtlety of off-white that brings perpetual respite to your environment.

924755