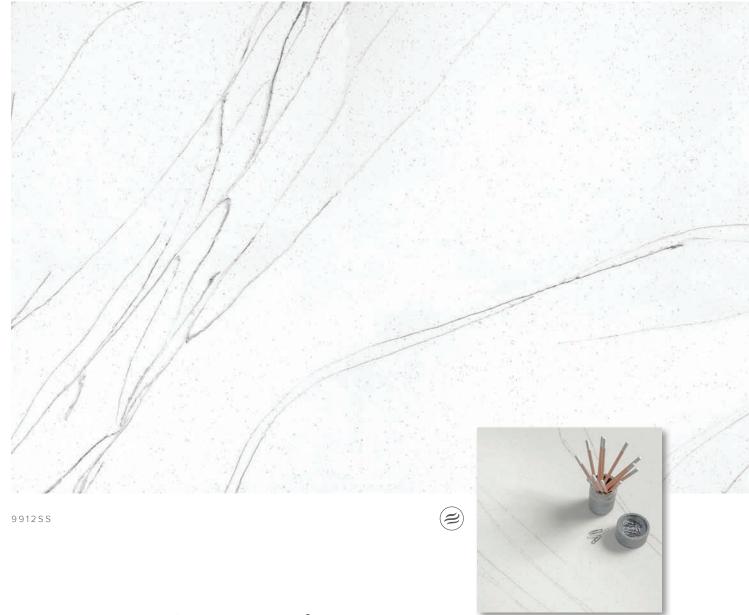

## Ice Statuario

Prized for its distinctive veining, Statuary marble serves as the inspiration for Ice Statuario. Medium-sized particulates in bright white and cool grey create depth, while long, thin, and active veins in soft to dark cool greys traverse the slab diagonally. The overall effect is composed and energetic.