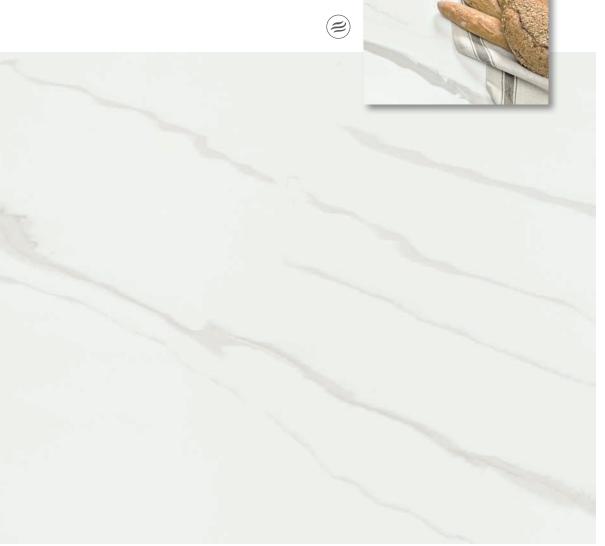

### C A L M I N G W A V E S

Reflecting the brilliance and warmth of a beachside reprieve, Calming Waves offers the restorative energy of the ocean's movement. Its slightly warm, off-white design with just a tinge of rose color lends a serene mood to interiors.