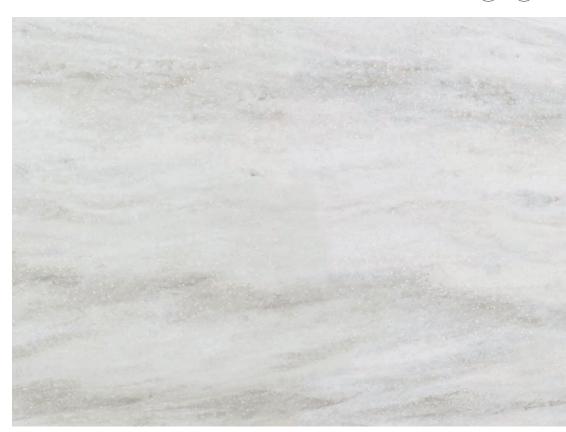

### ARCTIC DRIFT

With its varied shades of cool white and grey, Arctic Drift takes on a soft, windswept appearance. Reminiscent of ice delicately carved by the elements, its subtle movement offers tranquil, complementary style to a range of interiors.